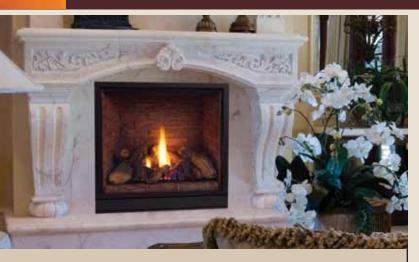

# PRODUCT SPECIFICATIONS BLDV500 Direct Vent

### **GLASS VIEWING AREA**

33" W x 25 13/16" H (858 Square Inches)